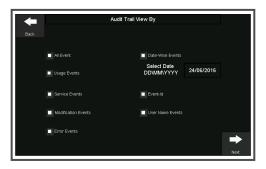

onic Instrument

Log Book





**Print Report** 

Multi-level Security

# **integrOS**™

**Data Integrity Operating System** 

**21 CFR** 

Part 11 **Compliant** 









- Compliant to USP / EP / JP / IP
- Automated transport of 21 samples
- · Automated cleaning of jaws and transport mechanism
- · Collection bin for broken tablets
- Memory storage of 1000 protocols and 10000 test reports



#### **Tablet Testing**

- · Weight
- Thickness
- · Diameter / Length
- Width
- Hardness



### **Touch Screen Display**

7" intuitive touch screen display



#### **Constant Speed**

· Constant speed measuring principle



#### **Calibration and Verification**

- · Programmable calibration and verification modes
- · Calibration and verification reminders

#### **COMPLIANCE** meets **CONVENIENCE**





**Audit Trail View** 

# cGMP

#### Compliance

- S.S. construction to comply with cGMP regulations
- · Perfect companion IPQC cubicals



#### **Tolerance**

- · Programmable tolerances with visual alerts of T1, T2 and plausibility limits:
  - Nominal
  - T1
  - T2
  - Plausibility



## D'light<sup>™</sup> Technology

- · Audio-visual alerts for instrument status:
  - Run
  - Error
  - Ready



### Security

• Multi level security up to 10 levels for 250 users



#### **Printing**

- · User defined templates for printing data
- LAN and serial port for printing
- Thermal printer (Optional)



**Electronic Instrument Log Book** 

2

| integrOS™                                                                  |          |          | 21 CFR<br>Part 11<br>Compliant |
|----------------------