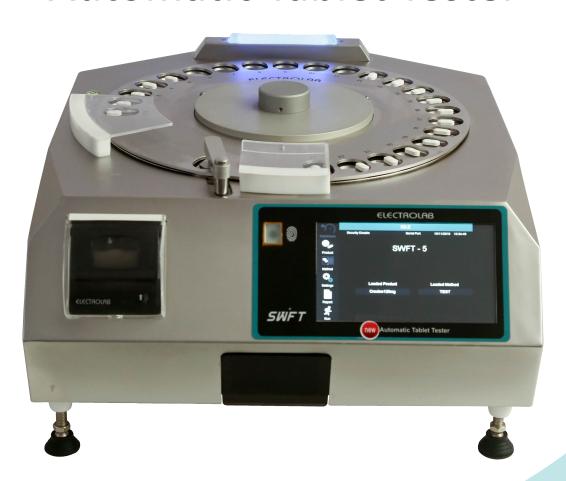

# **Automatic Tablet Tester**

Thickness Diameter / Length

**Audit Trail** 

Electronic Instrument

Log Book

**Print Report** 

Multi-level Security

### **Touch Screen Display**

7" intuitive touch screen display

#### **Printing**

- · User defined templates for printing data
- LAN and serial port for printing
- Thermal printer (Optional)

**Electronic Instrument Log Book** 

2

| integrOS™                                                                  |          |          | 21 CFR<br>Part 11<br>Compliant |
|----------------------------------------------------------------------------|----------|----------|--------------------------------|
| Feature                                                                    | Lite     | Standard | Pro                            |
| Security                                                                   | <b>✓</b> | <b>/</b> | <b>/</b>                       |
| Electronic Instrument Log Book                                             |          | <b>/</b> | <b>/</b>                       |
| kloudbose (for online viewing of result during the test, data storage etc) |          | <b>/</b> | ~                              |
| Audit Trail                                                                |          |          | <b>/</b>                       |